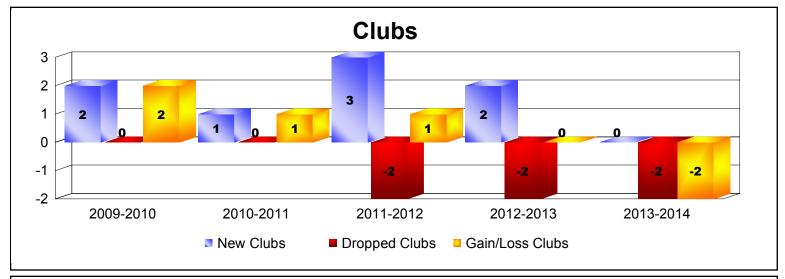

District 354 F

As of June 2014 Cumulative

| Year      | New<br>Clubs | Dropped<br>Clubs | Gain/<br>Loss<br>Clubs | New<br>Members | Charter<br>Members | Reinstate<br>Members | Transfer<br>Members | Total<br>Member<br>Added | Total<br>Members<br>Dropped | Gain/<br>Loss<br>Members |
|-----------|--------------|------------------|------------------------|----------------|--------------------|----------------------|---------------------|--------------------------|-----------------------------|--------------------------|
| 2009-2010 | 2            | 0                | 2                      | 902            | 59                 | 37                   | 14                  | 1012                     | -778                        | 234                      |
| 2010-2011 | 1            | 0                | 1                      | 468            | 22                 | 22                   | 4                   | 516                      | -829                        | -313                     |
| 2011-2012 | 3            | -2               | 1                      | 442            | 99                 | 15                   | 29                  | 585                      | -839                        | -254                     |
| 2012-2013 | 2            | -2               | 0                      | 425            | 46                 | 28                   | 18                  | 517                      | -707                        | -190                     |
| 2013-2014 | 0            | -2               | -2                     | 443            | 5                  | 27                   | 16                  | 491                      | -589                        | -98                      |
| Average   | 2            | -1               | 0                      | 536            | 46                 | 26                   | 16                  | 624                      | -748                        | -124                     |