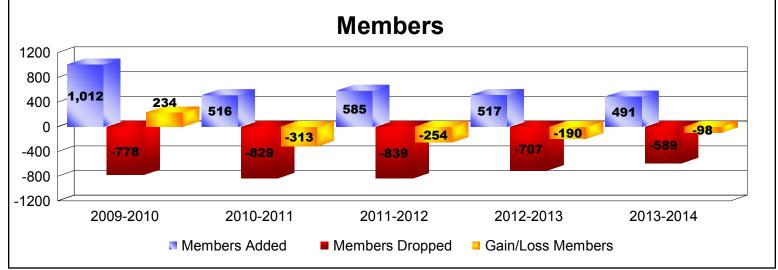

District 354 F

As of June 2014 Cumulative

| Year      | New<br>Clubs | Dropped<br>Clubs | Gain/<br>Loss<br>Clubs | New<br>Members | Charter<br>Members | Reinstate<br>Members | Transfer<br>Members | Total<br>Member<br>Added | Total<br>Members<br>Dropped | Gain/<br>Loss<br>Members |
|-----------|--------------|------------------|------------------------|----------------|--------------------|----------------------|---------------------|--------------------------|-----------------------------|--------------------------|
| 2009-2010 | 2            | 0                | 2                      | 902            | 59                 | 37                   | 14                  | 1012                     | -778                        | 234                      |
| 2010-2011 | 1            | 0                | 1                      | 468            | 22                 | 22                   | 4                   | 516                      | -829                        | -313                     |
| 2011-2012 | 3            | -2               | 1                      | 442            | 99                 | 15                   | 29                  | 585                      | -839                        | -254                     |
| 2012-2013 | 2            | -2               | 0                      | 425            | 46                 | 28                   | 18                  | 517                      | -707                        | -190                     |
| 2013-2014 | 0            | -2               | -2                     | 443            | 5                  | 27                   | 16                  | 491                      | -589                        | -98                      |
| Average   | 2            | -1               | 0                      | 536            | 46                 | 26                   | 16                  | 624                      | -748                        | -124                     |